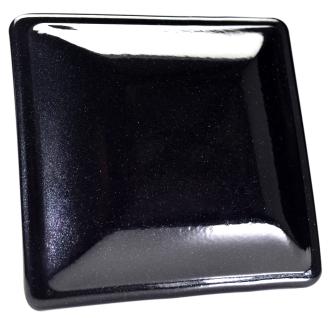

## GLITTER BLACK SHOTS053

Your imagination is your limitation, add Black Luster to your colors!

Works great with all powder paints and colors, especially darker and translucent colors! Add it to your clear coat for even more depth.

### FEATURES:

- 5 grams per bottle
- Micron Size: 10-60 µm
- Temperature Limit 400°F
- Recommended Pour: 1 shot per 1lb of solid color / 1 shot per 2lbs of clear coat
- Shot mixed with Super Mirror Clear & coated over Satin Black base